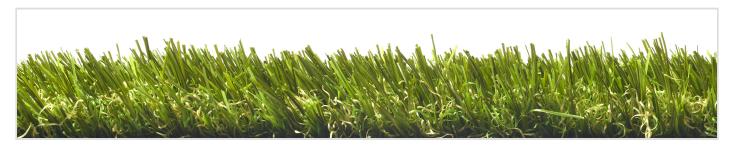

Condor Grass Euroweg 3, 8061 SB P.O. Box 21, 8060 AA Hasselt, The Netherlands W www.condor-group.eu

(+31) 38 477 89 11 (+31) 38 477 89 22 F info@condorgrass.com

| Туре                      | Tufted synthetic grass carpet                                                                                             |       |
|---------------------------|---------------------------------------------------------------------------------------------------------------------------|-------|
| Material                  | 58% PE Monofilament straight & 42% PP Monofilament curled (UV Stabilized)                                                 |       |
| Yarn type                 | 4.500 / 9 dTex PE monofilament straight & 3.200 / 8 dTex PP monofilament curled                                           |       |
| Yarn quality              | Environmental friendly, free of lead and cadmium                                                                          |       |
| Primary backing           | 100% PP black with fleece, UV Stabilized, Weight 100 gr/m²                                                                |       |
| Secondary backing         | Black Latex compound with a base of styrenebutadiene (SBR), with drainage holes, Weight $760 \text{ gr/m}^2$              |       |
| Waterpermeability         | 60 liter/min/m²                                                                                                           |       |
| Pile height               | 40 mm                                                                                                                     |       |
| Face weight               | 1.560 gr/m²                                                                                                               | ± 10% |
| Total weight              | 2.420 gr/m²                                                                                                               | ± 10% |
| Tuft gauge                | 5/16 gauge                                                                                                                |       |
| Stitches per 10 cm linear | 17                                                                                                                        | ± 1%  |
| Stitches per m²           | 21.420                                                                                                                    | ± 10% |
| Colour                    | Mix of light and dark green + Field-Jute thatch                                                                           |       |
| UV stability              | Meets DIN 53387 Standard (6000 hours)                                                                                     |       |
| Colour fastness           | Xenon Test: Blue Scale > 7, Grey-scale > 4                                                                                |       |
| Colour lining             | Not Applicable                                                                                                            |       |
| Roll width                | 200 cm, 400 cm                                                                                                            |       |
| Roll length               | 20-25m                                                                                                                    |       |
| Applications              | Gardens, Landscaping                                                                                                      |       |
| Infill advice             | Silica sand, gradation 0,5 - 1,0 mm, 80% roundshaped, appr. 6 - 8 kg/m2                                                   |       |
| Comments                  | Before installation make sure the rolls are from the same production code (first five digits of the roll number) Project. |       |