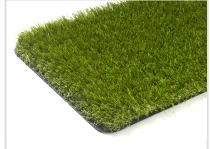

Condor Grass Euroweg 3, 8061 SB P.O. Box 21, 8060 AA Hasselt, The Netherlands W www.condor-group.eu

(+31) 38 477 89 11 (+31) 38 477 89 22 F info@condorgrass.com

| Туре                      | Tufted synthetic grass carpet                                                                                             |       |
|---------------------------|---------------------------------------------------------------------------------------------------------------------------|-------|
| Material                  | 58% PE Monofilament straight & 42% PP Monofilament curled (UV Stabilized)                                                 |       |
| Yarn type                 | 4.500 / 9 dTex PE monofilament straight & 3.200 / 8 dTex PP monofilament curled                                           |       |
| Yarn quality              | Environmental friendly, free of lead and cadmium                                                                          |       |
| Primary backing           | 100% PP black with fleece, UV Stabilized, Weight 100 gr/m²                                                                |       |
| Secondary backing         | Black Latex compound with a base of styrenebutadiene (SBR), with drainage holes, Weight $760 \text{ gr/m}^2$              |       |
| Waterpermeability         | 60 liter/min/m²                                                                                                           |       |
| Pile height               | 40 mm                                                                                                                     |       |
| Face weight               | 1.560 gr/m²                                                                                                               | ± 10% |
| Total weight              | 2.420 gr/m²                                                                                                               | ± 10% |
| Tuft gauge                | 5/16 gauge                                                                                                                |       |
| Stitches per 10 cm linear | 17                                                                                                                        | ± 1%  |
| Stitches per m²           | 21.420                                                                                                                    | ± 10% |
| Colour                    | Mix of light and dark green + Field-Jute thatch                                                                           |       |
| UV stability              | Meets DIN 53387 Standard (6000 hours)                                                                                     |       |
| Colour fastness           | Xenon Test: Blue Scale > 7, Grey-scale > 4                                                                                |       |
| Colour lining             | Not Applicable                                                                                                            |       |
| Roll width                | 200 cm, 400 cm                                                                                                            |       |
| Roll length               | 20-25m                                                                                                                    |       |
| Applications              | Gardens, Landscaping                                                                                                      |       |
| Infill advice             | Silica sand, gradation 0,5 - 1,0 mm, 80% roundshaped, appr. 6 - 8 kg/m2                                                   |       |
| Comments                  | Before installation make sure the rolls are from the same production code (first five digits of the roll number) Project. |       |